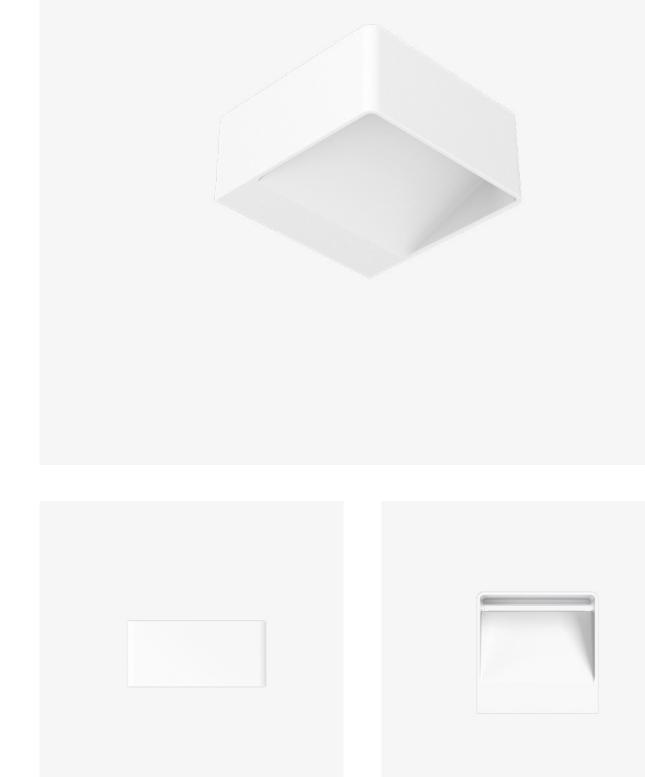

## Fade 100 Indirect Uplighter Type 1

Surface mounted wall luminaire with axially symmetrical indirect flood optics in fixed orientation. High pressure die-cast housing with nano-ceramic pre-treatment prior to polyester powdercoating, IP65. Remote driver. Active power factor correction, current regulation, voltage spike protection.